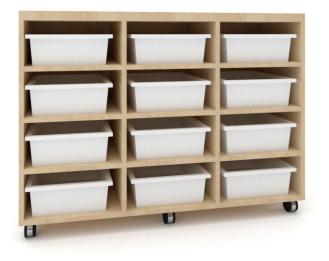

## **TOTE TRAY UNIT 12 TRAYS**

CODE: REB53

#### **SPECIFICATIONS**

**W**1175 **D**435 **H**865

#### **PRODUCT DESCRIPTION**

Designed as a classroom staple, our sleek and compact 12-compartment tote tray unit is perfect for dynamic spaces. Its mobile design ensures easy movement, without sacrificing storage.

### COMPOSITION

Castors 18mm Laminex E0 board Tote trays (Available in blue, black & white only)